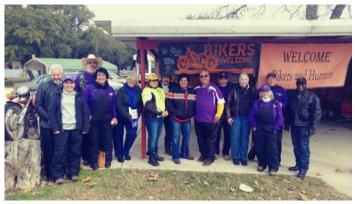

### MEMBER ENHANCEMENT

Thank you to those members and guests who joined us for the 2018 POLAR BEAR RUN.

> We had: 15 K2 members 1 guest 7 Goldwings 1 Harley 1 Can-Am

We "SURVIVED." The temperature was 34°F. We rode through the 3 Sisters and ended with 342 miles for the day.