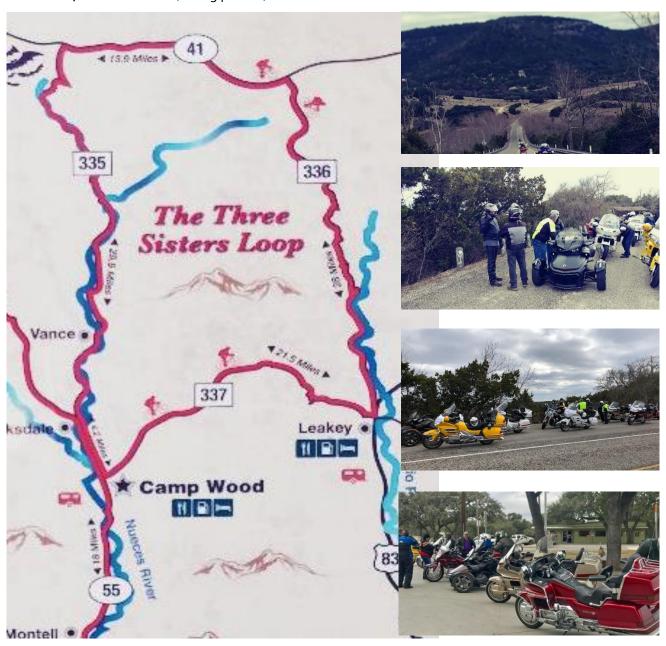

### MEMBER ENHANCEMENT

Thank you to those members and guests who joined us for the 2018 POLAR BEAR RUN.

> We had: 15 K2 members 1 guest 7 Goldwings 1 Harley 1 Can-Am

We "SURVIVED." The temperature was 34°F. We rode through the 3 Sisters and ended with 342 miles for the day.