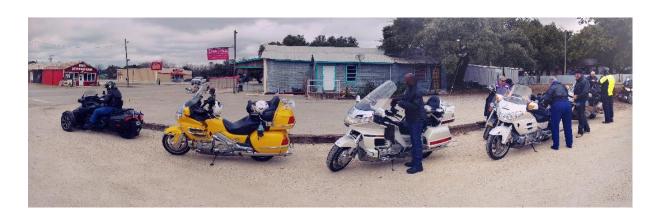

### MEMBER ENHANCEMENT

Thank you to those members and guests who joined us for the 2018 POLAR BEAR RUN.

> We had: 15 K2 members 1 guest 7 Goldwings 1 Harley 1 Can-Am

We "SURVIVED." The temperature was 34°F. We rode through the 3 Sisters and ended with 342 miles for the day.